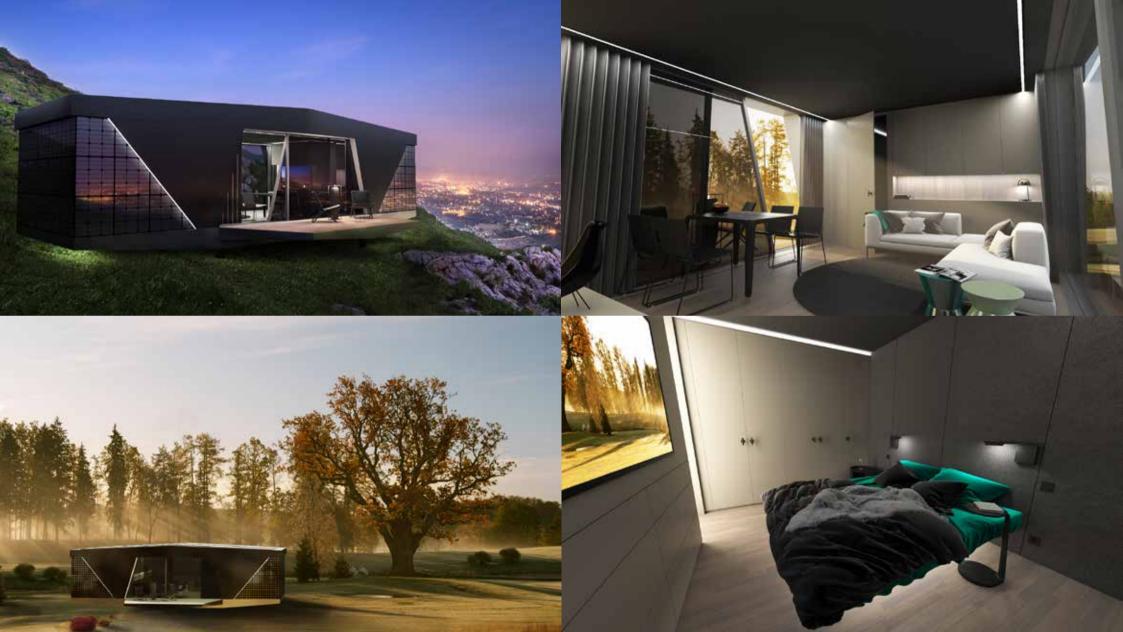

### **Architecture and exterior**

The SPACE by IO House is the perfect blend of technology and art. Every detail – from the fittings and fixtures to the shape of the rooms – has been carefully considered and designed to maximize both the comfort and the aesthetics of the home. Luxury in living meets the tranquility of nature; only the most premium materials have been used in pursuit of the perfect balance.

# The Design

The SPACE by IO House was developed by designers and leading specialists who envisioned a modern space perfectly aligned with nature. Creating a sense of harmony between nature and modern living inspired our every decision. Clean lines, contemporary style and clarity of form were guiding principals in achieving this goal.

### Interior

In this modern day of living there is no doubt that the contemporary movement has affected every aspects of our daily lives. From our cars, fashion and technology to the world of design in architecture and interiors. A luxurious, cossetting interior using the finest materials ensures every SPACE is an example of expert craftsmanship.

IO House is proud to introduce a modern style living environment which conditions are as comfortable as a luxury yacht. Enjoy the comfort and quality by great Italian brands like *Antonio Lupi, Vola, Andrew World, Penta Juliette, Lago* and many others.