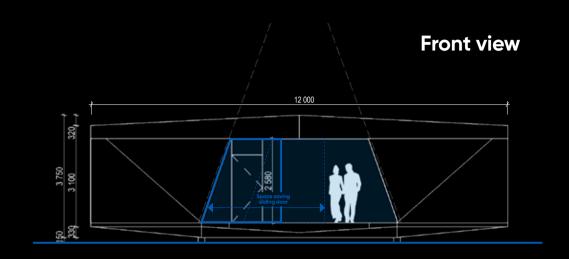

# Specs, exterior and room plans

Residential Area – 60 m2 Width – 5m; Length – 12 m; Weight – 30 tons

#### Section