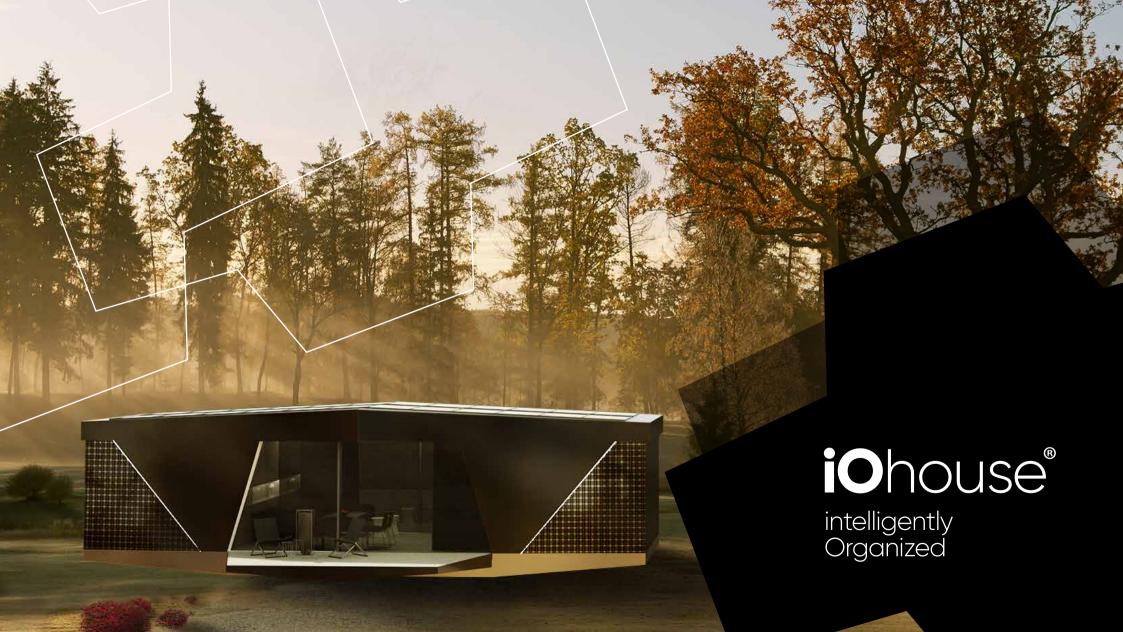

### The SPACE

#### Self-Contained, Off-grid System

No contracts. No obligations. The SPACE by IO House is a modern living solution requiring absolutely nothing from the "grid." All the utilities you need are integrated and completely autonomous, including water, electricity, heating and wifi. A smart device is all that is required to monitor and manage your living experience. The perfect fusion of technology and design, The SPACE provides you with the flexibility to live independently and free.

intelligently Organized

iohouse.se

InsideH(\*)k

**HICONSUMPTION** 

design\milk\*

uncrate

gestalten

JustLuxe