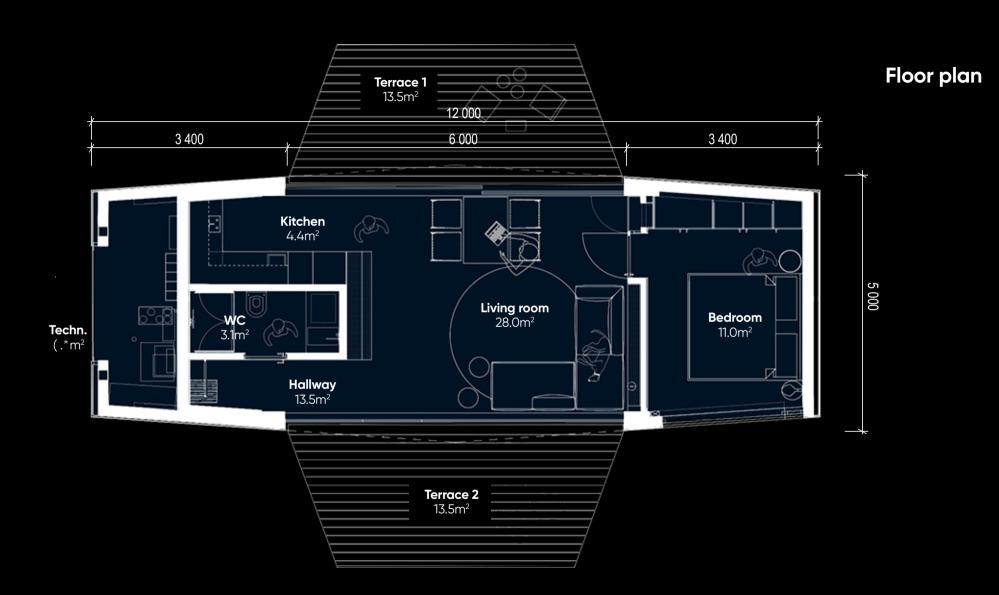

# Specs, exterior and room plans

Residential Area – 60 m2 Width – 5m; Length – 12 m; Weight – 30 tons