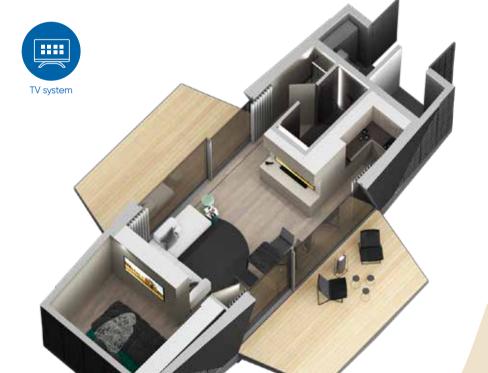

# Specs, exterior and room plans

Residential Area – 60 m2 Width – 5m; Length – 12 m; Weight – 30 tons

#### Section